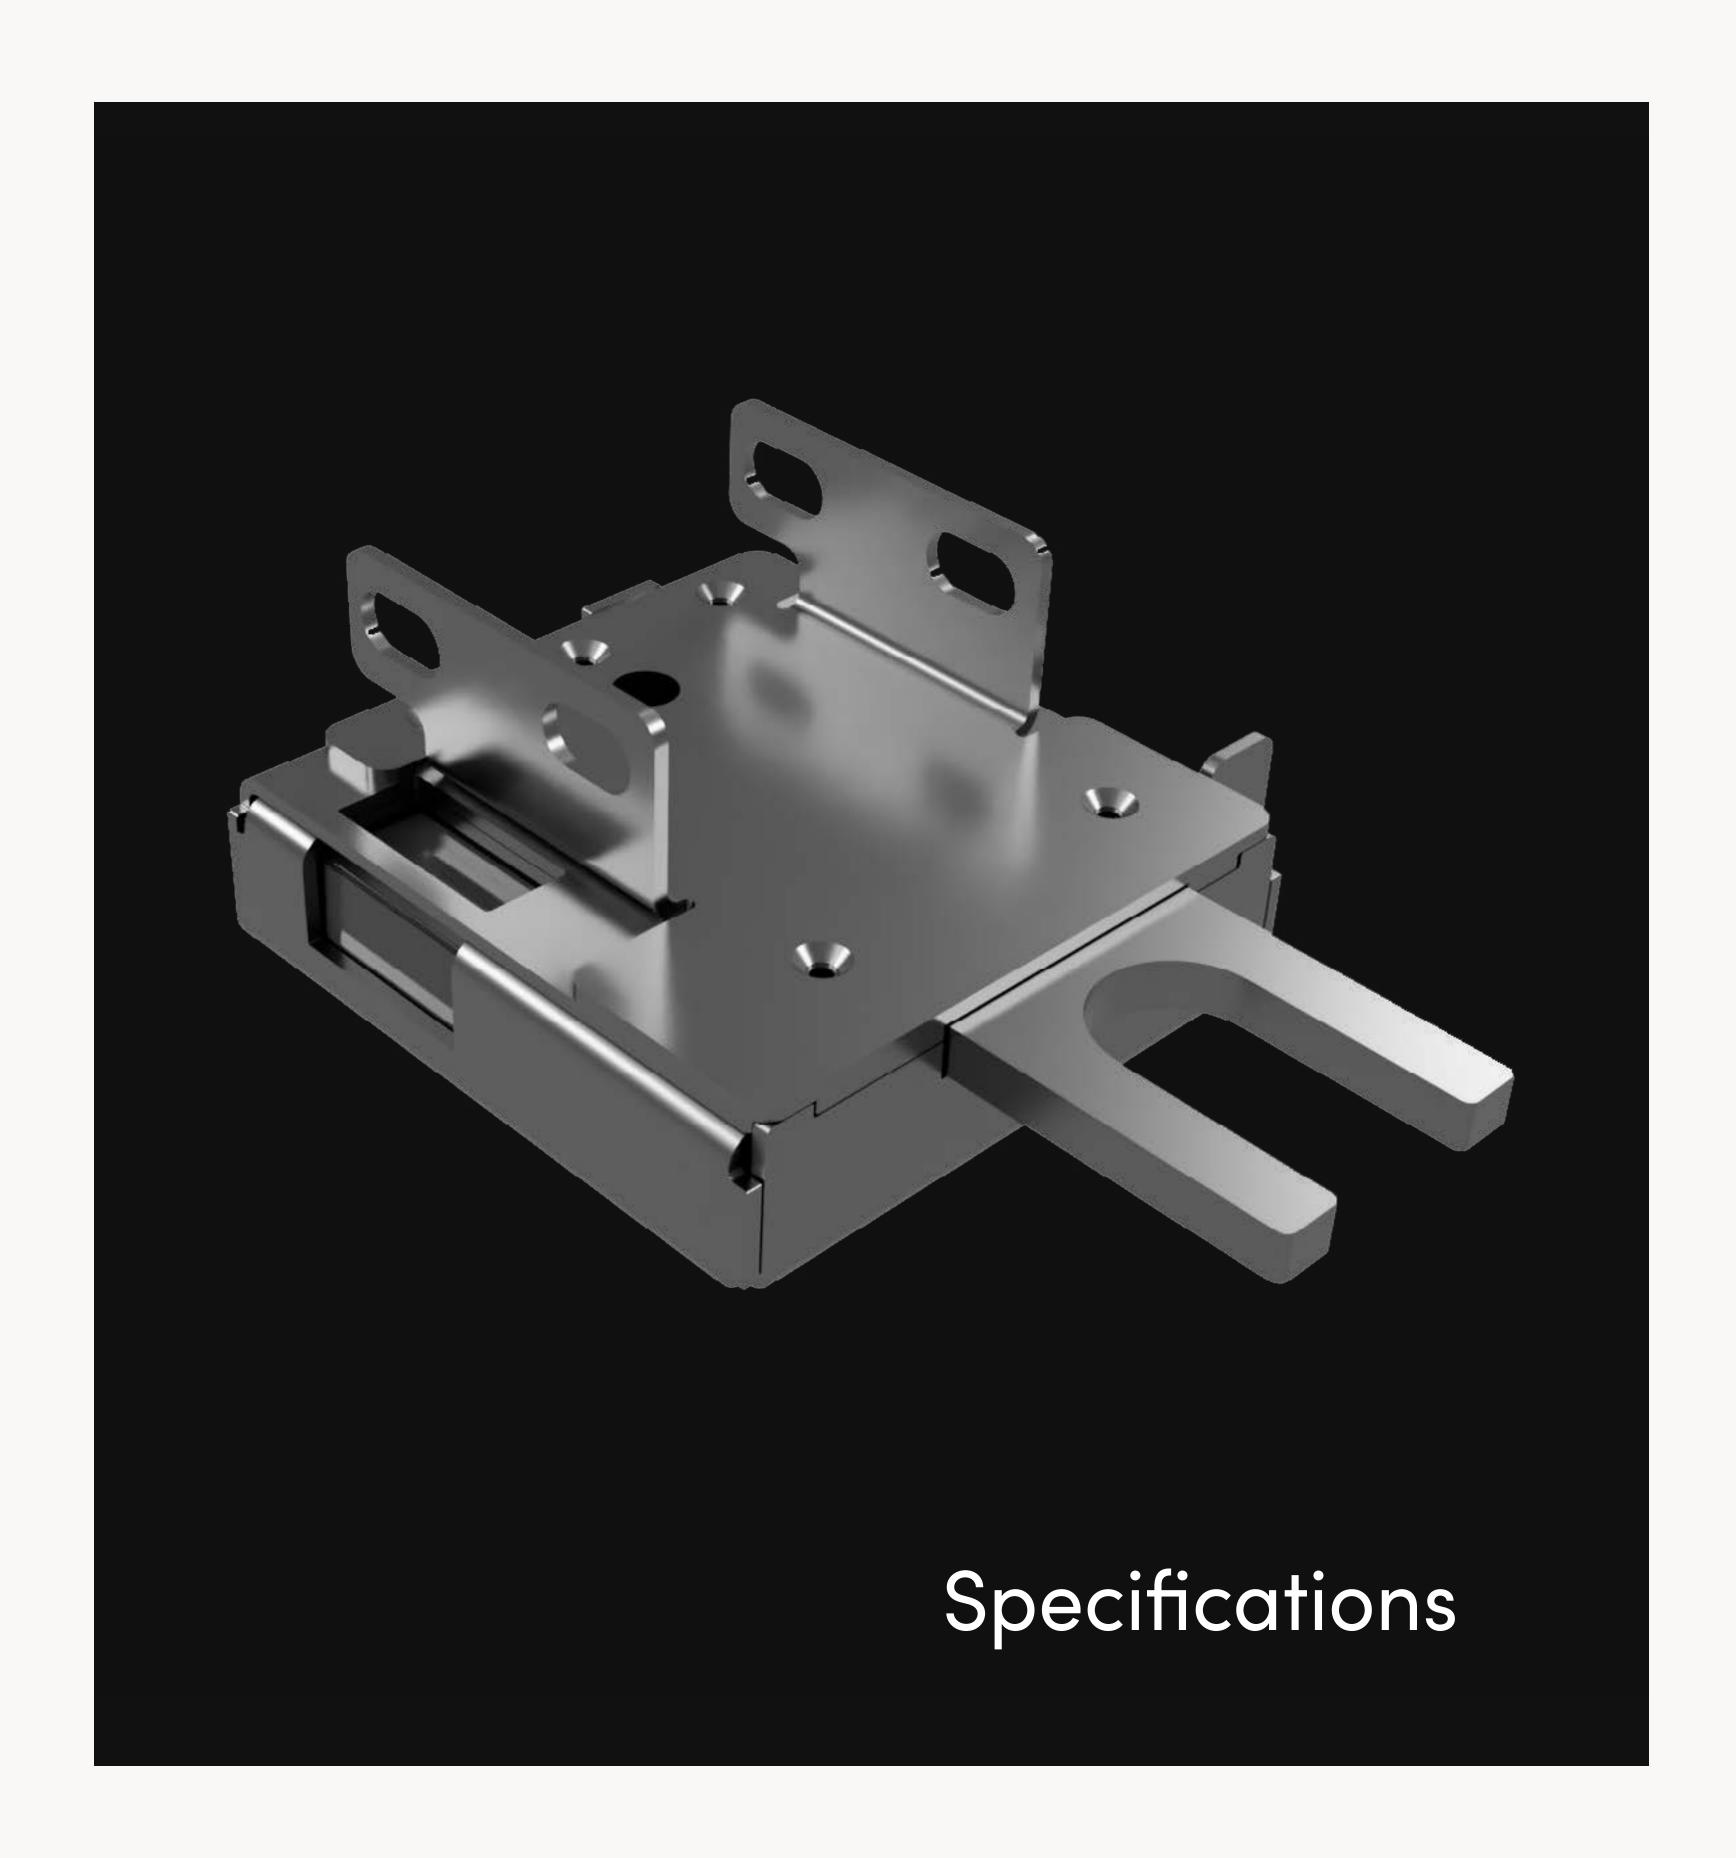

# Electronic coupler locks

# **Key** features

The Skopei Smart Trailer Lock, a digital trailer lock that fully digitises the trailer rental process. More efficiency, lower costs, and no more need for keys. Discover our Smart Trailer Lock Base & Smart Trailer Lock Pro.

# Composition

Waterproof housing (IP55)
Mechanical lock made of hardened steel