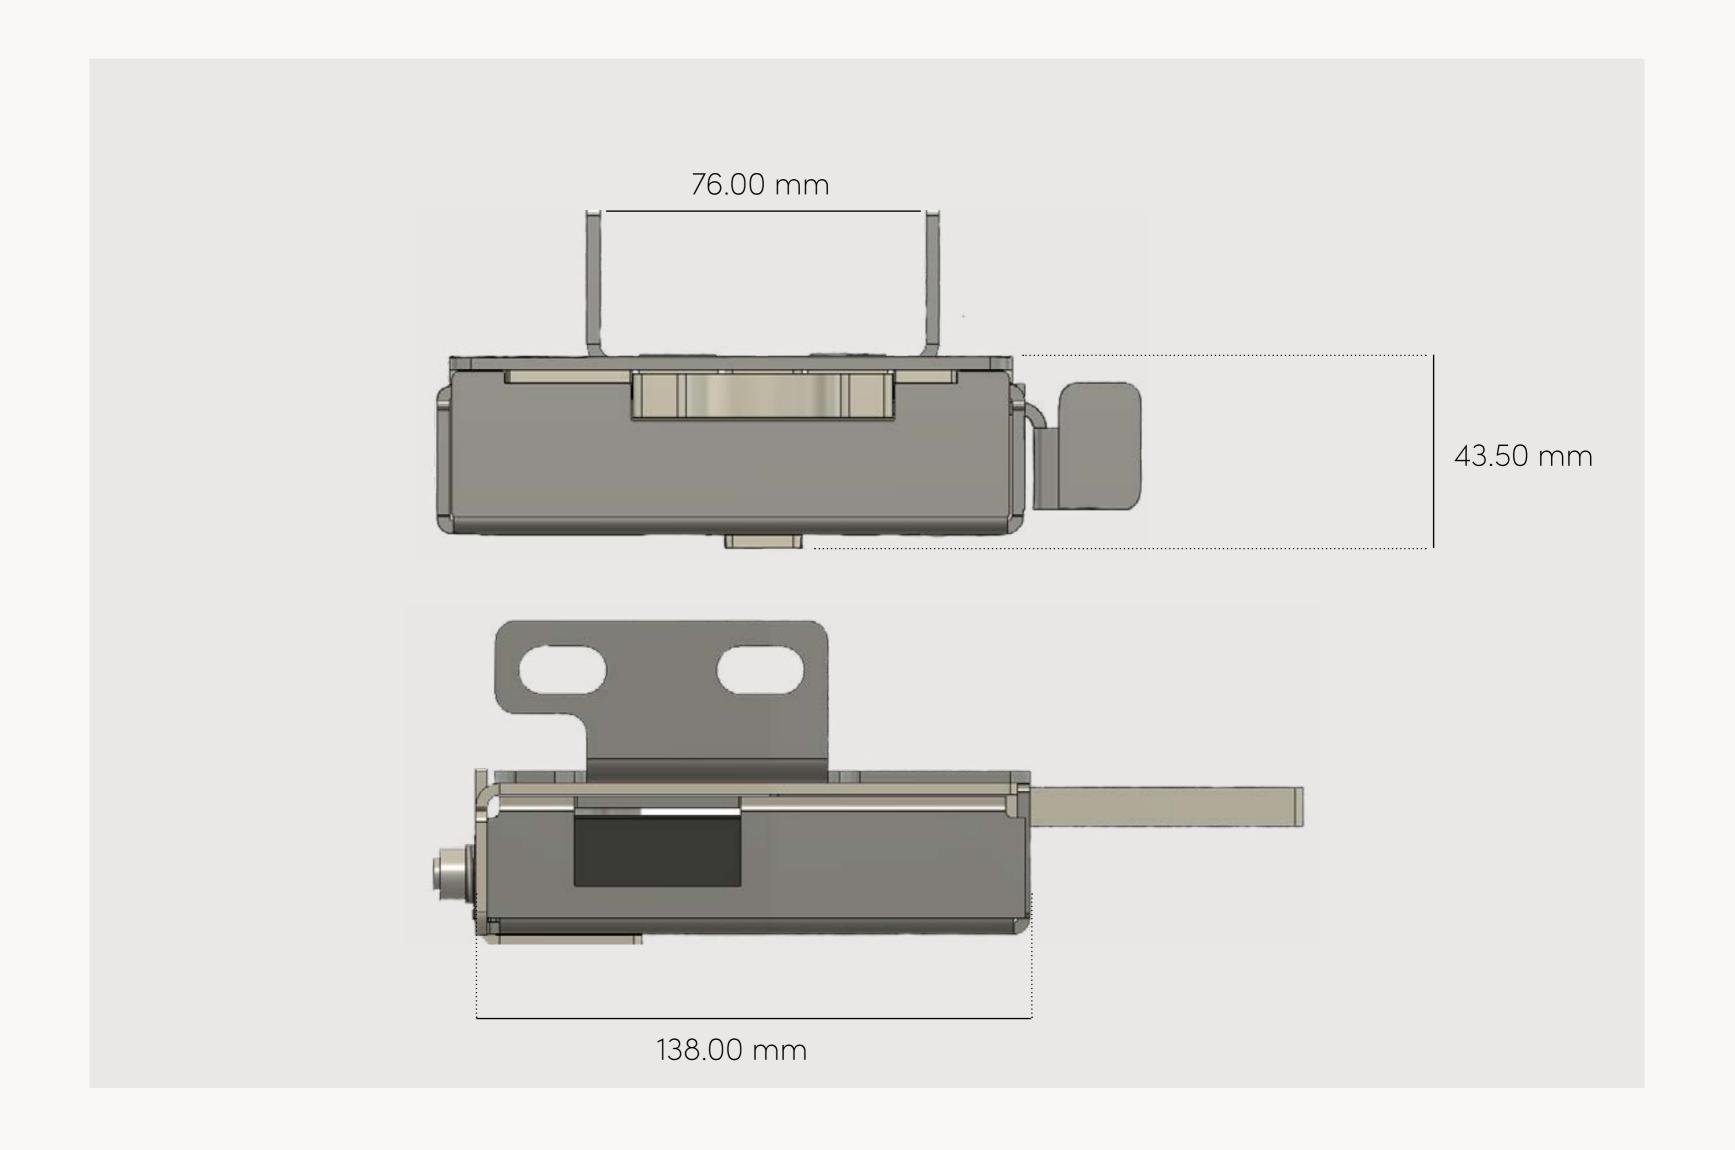

# Dimensions

| Standby          | upto 18 months      |
|------------------|---------------------|
| Charging         | 5V @ 1A             |
| External charger | 220-230V / 50-60 HZ |